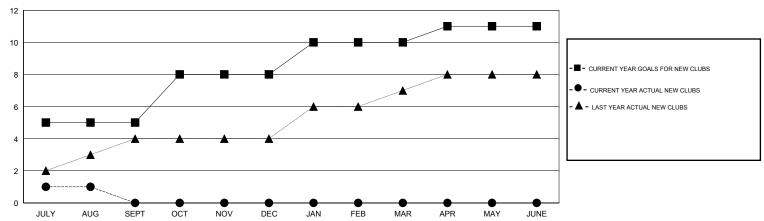

## GOALS AND ACTUAL NEW CLUBS CUMULATIVE

|      | CURRENT YEAR GOALS FOR N | EW |
|------|--------------------------|----|
| МЕМВ | ERS                      |    |

- CURRENT YEAR ACTUAL MEMBERS

- ▲ - LAST YEAR ACTUAL MEMBERS