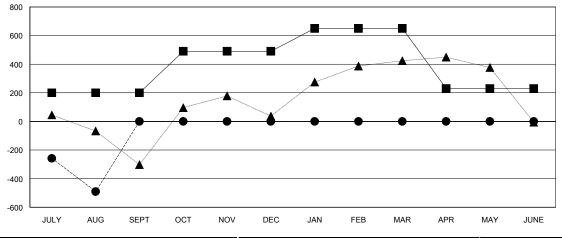

## LOCATION INDIA

GMT CA 6

| Clubs  RESULTS FOR 2016-2017 |   |   |   |   | Members  RESULTS FOR 2016-2017 |      |     |     |         |
|------------------------------|---|---|---|---|--------------------------------|------|-----|-----|---------|
|                              |   |   |   |   |                                |      |     |     | QUARTER |
| JULY/AUG/SEPT                | 5 | 1 | 0 | 1 | JULY/AUG/SEPT                  | 200  | 281 | 771 | -490    |
| OCT/NOV/DEC                  | 3 | 0 | 0 | 0 | OCT/NOV/DEC                    | 290  | 0   | 0   | 0       |
| JAN/FEB/MAR                  | 2 | 0 | 0 | 0 | JAN/FEB/MAR                    | 160  | 0   | 0   | 0       |
| APR/MAY/JUNE                 | 1 | 0 | 0 | 0 | APR/MAY/JUNE                   | -420 | 0   | 0   | 0       |